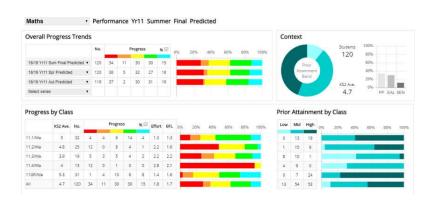

## What SchoolVue does

User-friendly online dashboards and tools allow members of staff to quickly find information about school, class or students that they are looking for.

Schools can customise SchoolVue to analyse and represent a wide range of student information being collected in their Management Information System.

#### **Customize in Almost No Time**

Many schools collect engagement in learning grades such as effort, behaviour, classwork etc. This information can be analysed and displayed alongside subject performance grades and attendance to present an accurate picture of how a student is performing over time. Furthermore, you can use this information to define or enhance current student strategies and inter

Additionally, the class view and seating plan tool within SchoolVue allow teachers to display or print this information and identify appropriate support for the right pupils. Subject and school wide actions for learners can be recorded and made highly visible throughout SchoolVue.