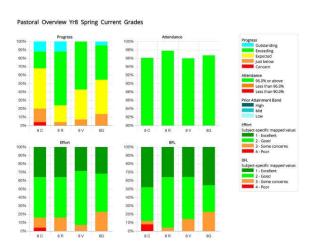

#### **Customize in Almost No Time**

Many schools collect engagement in learning grades such as effort, behaviour, classwork etc. This information can be analysed and displayed alongside subject performance grades and attendance to present an accurate picture of how a student is performing over time. Furthermore, you can use this information to define or enhance current student strategies and inter

Additionally, the class view and seating plan tool within SchoolVue allow teachers to display or print this information and identify appropriate support for the right pupils. Subject and school wide actions for learners can be recorded and made highly visible throughout SchoolVue.