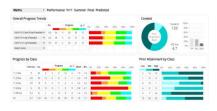

#### What does it do?

User-friendly online dashboards and tools allow members of staff to quickly find information about school, class or students that they are looking for. Schools can customize SchoolVue to analyze and represent a wide range of student information being collected.

This information can be analysed to present an accurate picture of how a student is performing over time. Furthermore, you can use this information to define or enhance current student strategies and interventions to drive school improvements

The online dashboards focus on four key areas:

- Multiple schools' performance
- Individual school performance
- Subject performance
- Student performance